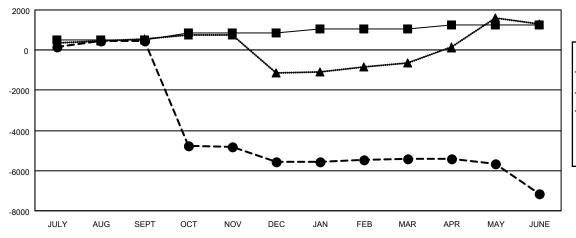

|   | Members               |                 |     |                      |       |                                              |  |  |  |  |
|---|-----------------------|-----------------|-----|----------------------|-------|----------------------------------------------|--|--|--|--|
|   | RESULTS FOR 2022-2023 |                 |     |                      |       |                                              |  |  |  |  |
|   | QUARTER               | MEMBER GF<br>GO |     | MEMBER GRO<br>ACTUAL |       | DROPPED MEMBERS ACTUAL (including transfers) |  |  |  |  |
| ı | JULY/AUG/SE           | EPT             | 490 | 1,033                | 1,033 | 457                                          |  |  |  |  |
| ı | OCT/NOV/DE            | C               | 355 | 299                  |       | 6,337                                        |  |  |  |  |
| ı | JAN/FEB/MAF           | ₹               | 190 | 538                  |       | 205                                          |  |  |  |  |
|   | APR/MAY/JUNE          |                 | 200 | 559                  |       | 2,221                                        |  |  |  |  |

## GOALS AND ACTUAL MEMBERS CUMULATIVE

■- MEMBER GROWTH NET GOAL

- MEMBER GROWTH ACTUAL

- LAST YEAR MEMBERSHIP ACTUAL

| DROPPED CLUBS: 270 |       | 262 CLUBS OF 658 ADDED 1 OR | GENDER DISTRIBUTION               |                 |  |
|--------------------|-------|-----------------------------|-----------------------------------|-----------------|--|
|                    |       | MORE NEW MEMBERS            | MALE                              | 10,125 (63.73%) |  |
|                    |       |                             | FEMALE                            | 5,761 (36.26%)  |  |
| DROPPED MEMBERS    |       |                             | NON BINARY                        | 0 (0.00%)       |  |
| DECEASED           | 48    |                             | PREFER NOT TO ANSWER              | 1 (0.01%)       |  |
| CLUB CANCELLED     | 6,308 |                             | TOTAL FAMILY UNIT MEMBERS 9,4     |                 |  |
| OTHER              | 2,863 | CLICK HERE FOR CUMULATIVE   | ·                                 |                 |  |
| TOTAL              | 9,219 | MEMBERSHIP DATA             | FAMILY MEMBERS PAYING HAL<br>DUES | F 5,677         |  |