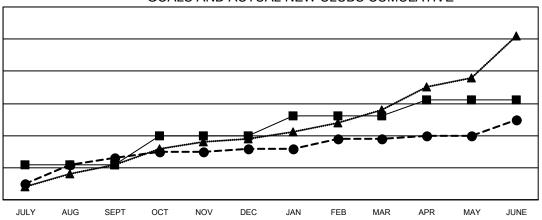

## Multiple District 3234

LOCATION: INDIA

| Clubs                 |               |           |               |  |  |  |  |  |  |
|-----------------------|---------------|-----------|---------------|--|--|--|--|--|--|
| RESULTS FOR 2022-2023 |               |           |               |  |  |  |  |  |  |
| QUARTER               | NEW CLUB GOAL | NEW CLUBS | DROPPED CLUBS |  |  |  |  |  |  |
| JULY/AUG/SEPT         | 11            | 13        | 2             |  |  |  |  |  |  |
| OCT/NOV/DEC           | 9             | 3         | 241           |  |  |  |  |  |  |
| JAN/FEB/MAR           | 6             | 3         | 2             |  |  |  |  |  |  |
| APR/MAY/JUNE          | 5             | 6         | 25            |  |  |  |  |  |  |

## GOALS AND ACTUAL NEW CLUBS CUMULATIVE

■ - CURRENT YEAR GOALS FOR NEW CLUBS

- ■ - CURRENT YEAR ACTUAL NEW CLUBS

- ▲ - LAST YEAR ACTUAL NEW CLUBS